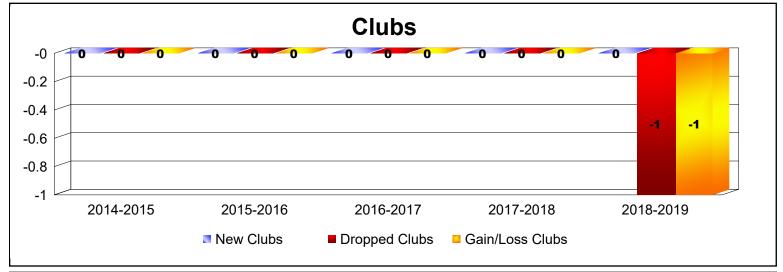

MBR0065 Page 1 of 2 10/23/2019 1:29:21PM

| Year      | New<br>Clubs | Dropped<br>Clubs | Gain/<br>Loss<br>Clubs | New<br>Members | Charter<br>Members | Reinstate<br>Members | Transfer<br>Members | Total<br>Member<br>Added | Total<br>Members<br>Dropped | Gain/<br>Loss<br>Members |
|-----------|--------------|------------------|------------------------|----------------|--------------------|----------------------|---------------------|--------------------------|-----------------------------|--------------------------|
| 2014-2015 | 0            | 0                | 0                      | 0              | 0                  | 0                    | 0                   | 0                        | 0                           | 0                        |
| 2015-2016 | 0            | 0                | 0                      | 0              | 0                  | 0                    | 0                   | 0                        | 0                           | 0                        |
| 2016-2017 | 0            | 0                | 0                      | 0              | 20                 | 0                    | 0                   | 20                       | -20                         | 0                        |
| 2017-2018 | 0            | 0                | 0                      | 0              | 0                  | 0                    | 0                   | 0                        | 0                           | 0                        |
| 2018-2019 | 0            | -1               | -1                     | 0              | 0                  | 0                    | 0                   | 0                        | -20                         | -20                      |
| Average   | 0            | 0                | 0                      | 0              | 4                  | 0                    | 0                   | 4                        | -8                          | -4                       |