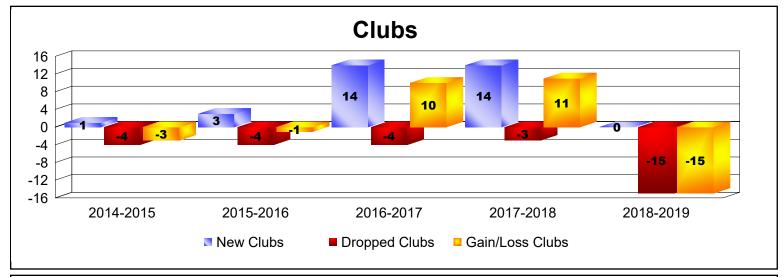

| Year      | New<br>Clubs | Dropped<br>Clubs | Gain/<br>Loss<br>Clubs | New<br>Members | Charter<br>Members | Reinstate<br>Members | Transfer<br>Members | Total<br>Member<br>Added | Total<br>Members<br>Dropped | Gain/<br>Loss<br>Members |
|-----------|--------------|------------------|------------------------|----------------|--------------------|----------------------|---------------------|--------------------------|-----------------------------|--------------------------|
| 2014-2015 | 1            | -4               | -3                     | 297            | 205                | 176                  | 8                   | 686                      | -523                        | 163                      |
| 2015-2016 | 3            | -4               | -1                     | 187            | 141                | 108                  | 9                   | 445                      | -684                        | -239                     |
| 2016-2017 | 14           | -4               | 10                     | 463            | 350                | 77                   | 5                   | 895                      | -373                        | 522                      |
| 2017-2018 | 14           | -3               | 11                     | 450            | 347                | 31                   | 24                  | 852                      | -597                        | 255                      |
| 2018-2019 | 0            | -15              | -15                    | 214            | 112                | 147                  | 12                  | 485                      | -979                        | -494                     |
| Average   | 6            | -6               | 0                      | 322            | 231                | 108                  | 12                  | 673                      | -631                        | 41                       |