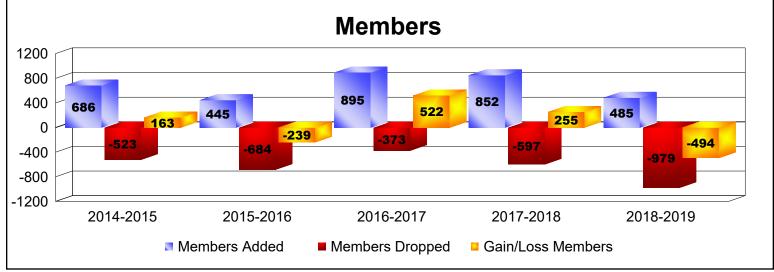

| Year      | New<br>Clubs | Dropped<br>Clubs | Gain/<br>Loss<br>Clubs | New<br>Members | Charter<br>Members | Reinstate<br>Members | Transfer<br>Members | Total<br>Member<br>Added | Total<br>Members<br>Dropped | Gain/<br>Loss<br>Members |
|-----------|--------------|------------------|------------------------|----------------|--------------------|----------------------|---------------------|--------------------------|-----------------------------|--------------------------|
| 2014-2015 | 1            | -4               | -3                     | 297            | 205                | 176                  | 8                   | 686                      | -523                        | 163                      |
| 2015-2016 | 3            | -4               | -1                     | 187            | 141                | 108                  | 9                   | 445                      | -684                        | -239                     |
| 2016-2017 | 14           | -4               | 10                     | 463            | 350                | 77                   | 5                   | 895                      | -373                        | 522                      |
| 2017-2018 | 14           | -3               | 11                     | 450            | 347                | 31                   | 24                  | 852                      | -597                        | 255                      |
| 2018-2019 | 0            | -15              | -15                    | 214            | 112                | 147                  | 12                  | 485                      | -979                        | -494                     |
| Average   | 6            | -6               | 0                      | 322            | 231                | 108                  | 12                  | 673                      | -631                        | 41                       |