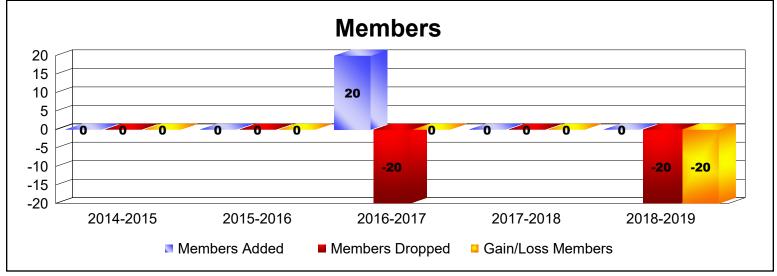

MBR0065 Page 1 of 2 10/23/2019 1:29:21PM

| Year      | New<br>Clubs | Dropped<br>Clubs | Gain/<br>Loss<br>Clubs | New<br>Members | Charter<br>Members | Reinstate<br>Members | Transfer<br>Members | Total<br>Member<br>Added | Total<br>Members<br>Dropped | Gain/<br>Loss<br>Members |
|-----------|--------------|------------------|------------------------|----------------|--------------------|----------------------|---------------------|--------------------------|-----------------------------|--------------------------|
| 2014-2015 | 0            | 0                | 0                      | 0              | 0                  | 0                    | 0                   | 0                        | 0                           | 0                        |
| 2015-2016 | 0            | 0                | 0                      | 0              | 0                  | 0                    | 0                   | 0                        | 0                           | 0                        |
| 2016-2017 | 0            | 0                | 0                      | 0              | 20                 | 0                    | 0                   | 20                       | -20                         | 0                        |
| 2017-2018 | 0            | 0                | 0                      | 0              | 0                  | 0                    | 0                   | 0                        | 0                           | 0                        |
| 2018-2019 | 0            | -1               | -1                     | 0              | 0                  | 0                    | 0                   | 0                        | -20                         | -20                      |
| Average   | 0            | 0                | 0                      | 0              | 4                  | 0                    | 0                   | 4                        | -8                          | -4                       |