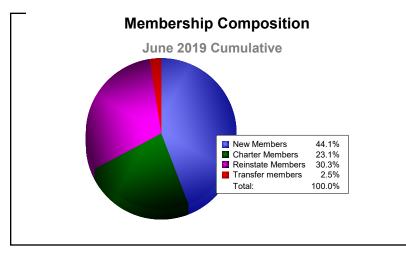

| -373                        | 522                      |
| 2017-2018 | 14           | -3               | 11                     | 450            | 347                | 31                   | 24                  | 852                      | -597                        | 255                      |
| 2018-2019 | 0            | -15              | -15                    | 214            | 112                | 147                  | 12                  | 485                      | -979                        | -494                     |
| Average   | 6            | -6               | 0                      | 322            | 231                | 108                  | 12                  | 673                      | -631                        | 41                       |









MBR0065 Page 1 of 2 10/23/2019 1:29:21PM

| Year      | New<br>Clubs | Dropped<br>Clubs | Gain/<br>Loss<br>Clubs | New<br>Members | Charter<br>Members | Reinstate<br>Members | Transfer<br>Members | Total<br>Member<br>Added | Total<br>Members<br>Dropped | Gain/<br>Loss<br>Members |
|-----------|--------------|------------------|------------------------|----------------|--------------------|----------------------|---------------------|--------------------------|-----------------------------|--------------------------|
| 2014-2015 | 0            | 0                | 0                      | 0              | 0                  | 0                    | 0                   | 0                        | 0                           | 0                        |
| 2015-2016 | 0            | 0